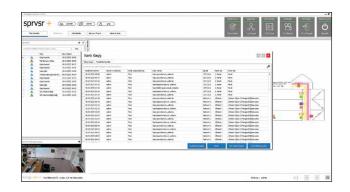

- For input devices; For Flooding, Magnetic Contacts, PIR Detectors, Sensors,
- Output devices; Barriers, Fire Doors, Turnstiles can be given as examples.

Thanks to Maxlogic SPRVSR+ Software and Vanderbilt integration; In addition to all these user-oriented features; Admin interventions made to devices can also be viewed in detail from the "Intervention Logs" area. Mavili Elektronik A.Ş. continues to be the preferred and reliable brand in the field of central monitoring and management software.