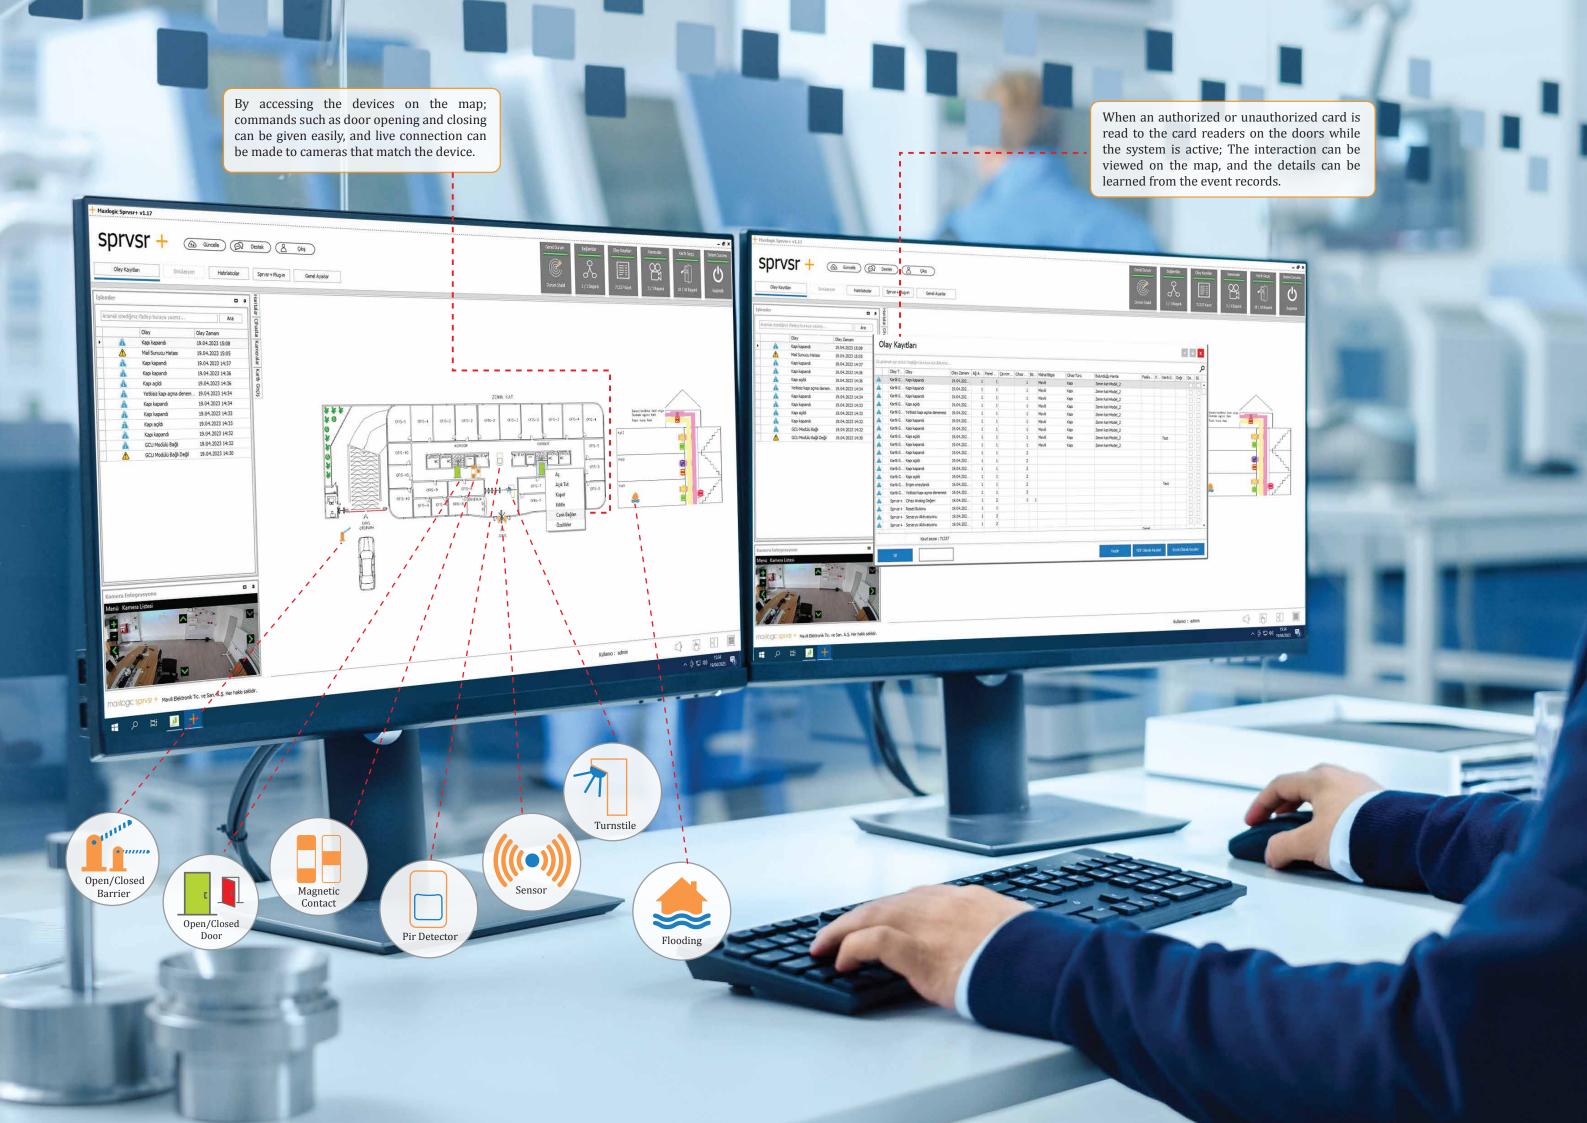

BR.074 Rev. No:0 1/4

SPRVSR+ Software offers the user an easy intervention opportunity for card access systems, as in other systems with which it is integrated. With SPRVSR+, it is possible to select devices specific to card access systems and to position these devices on the map by drag and drop method.

As in all systems, devices in the monitoring and control of card access systems are divided into two as input and output devices due to their duties. The list of devices in the system can be accessed via the "Card Pass" easy indicator in the upper right corner. The devices in the system can also be displayed on the map in the same way.

- For input devices; For Flooding, Magnetic Contacts, PIR Detectors, Sensors,
- Output devices; Barriers, Fire Doors, Turnstiles can be given as examples.

Thanks to Maxlogic SPRVSR+ Software and Vanderbilt integration; In addition to all these user-oriented features; Admin interventions made to devices can also be viewed in detail from the "Intervention Logs" area. Mavili Elektronik A.Ş. continues to be the preferred and reliable brand in the field of central monitoring and management software.