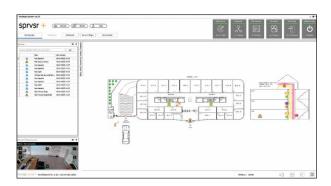

BR.074 Rev. No:0 1/4

SPRVSR+ Software offers the user an easy intervention opportunity for card access systems, as in other systems with which it is integrated. With SPRVSR+, it is possible to select devices specific to card access systems and to position these devices on the map by drag and drop method.

As in all systems, devices in the monitoring and control of card access systems are divided into two as input and output devices due to their duties. The list of devices in the system can be accessed via the "Card Pass" easy indicator in the upper right corner. The devices in the system can also be displayed on the map in the same way.

- For input devices; For Flooding, Magnetic Contacts, PIR Detectors, Sensors,
- Output devices; Barriers, Fire Doors, Turnstiles can be given as examples.

Thanks to Maxlogic SPRVSR+ Software and Vanderbilt integration; In addition to all these user-oriented features; Admin interventions made to devices can also be viewed in detail from the "Intervention Logs" area. Mavili Elektronik A.Ş. continues to be the preferred and reliable brand in the field of central monitoring and management software.